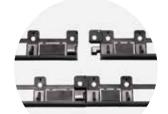

## **GATOR EDGE**

### **RIGID AND FLEX**

The unique "Twist & Lock" system, engineered with supported triangular angles at all key points, provide a strong lateral support, essential for the load transfer.

#### **IDEAL FOR**

 GATOR EDGE is an excellent choice to help define alleys, driveways or sidewalks. GATOR EDGE is designed for straight or curved installation. It is especially easy to use and quick to install.

### **FEATURES**

- Easy to use and quick to install
- Great lateral support
- Makes defining alleys, driveways or sidewalks easier
- Made with 100% polypropylene or polyethylene for strength and flexibility
- Gator Edge Rigid and Flex can be interconnected with the "Twist & Lock" system
- Gator Edge Rigid & Flex are fastened with nails
- All Gator Edge products are 2,44 m



« TWIST & LOCK » SYSTEM

# **GATOR EDGE INSTALLATION INSTRUCTIONS**

### **RIGID CAN TURN FLEXIBLE IN 3 EASY STEPS**



### STEP 1

■ It can be installed either before or after the paver installation.

### STEP 2

■ Use one 25 cm nail every second hole and at every "Twist & Lock" junction, this will ensure continuous lateral support. Ensure edges are installed firmly against the pavers on a minimal compacted structural aggregate base of 15 cm deeper and wider on all sides than the paved area.

| PRODUCT          | PACKAGING                                                                                          | UNITS PER PALLET                  |
|------------------|----------------------------------------------------------------------------------------------------|--------------------