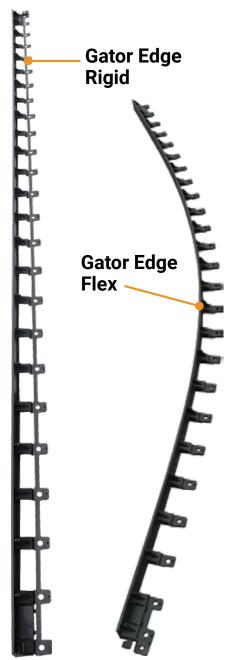

## **GATOR EDGE**

### **RIGID AND FLEX**

The unique "Twist & Lock" system, engineered with supported triangular angles at all key points, provide a strong lateral support, essential for the load transfer.

#### **IDEAL FOR**

 GATOR EDGE is an excellent choice to help define alleys, driveways or sidewalks. GATOR EDGE is designed for straight or curved installation. It is especially easy to use and quick to install.

### **FEATURES**

- Easy to use and quick to install
- Great lateral support
- Makes defining alleys, driveways or sidewalks easier
- Made with 100% polypropylene or polyethylene for strength and flexibility
- Gator Edge Rigid and Flex can be interconnected with the "Twist & Lock" system
- Gator Edge Rigid & Flex are fastened with nails
- All Gator Edge products are 2,44 m