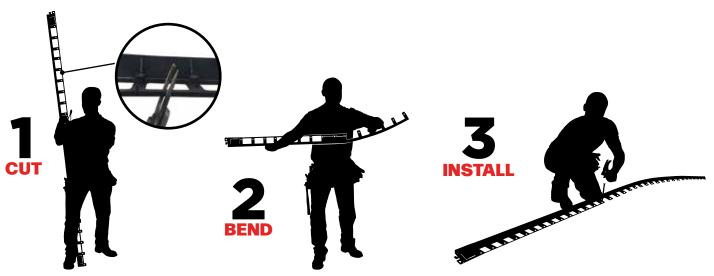

# **GATOR EDGE INSTALLATION INSTRUCTIONS**

### **RIGID CAN TURN FLEXIBLE IN 3 EASY STEPS**

### STEP 1

■ It can be installed either before or after the paver installation.

### STEP 2

■ Use one 25 cm nail every second hole and at every "Twist & Lock" junction, this will ensure continuous lateral support. Ensure edges are installed firmly against the pavers on a minimal compacted structural aggregate base of 15 cm deeper and wider on all sides than the paved area.