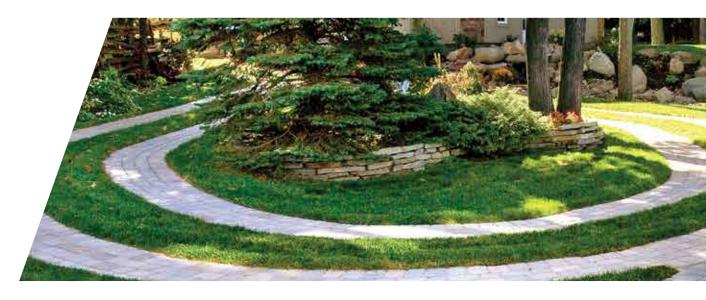

#### **IDEAL FOR**

 GATOR EDGE is an excellent choice to help define alleys, driveways or sidewalks. GATOR EDGE is designed for straight or curved installation. It is especially easy to use and quick to install.