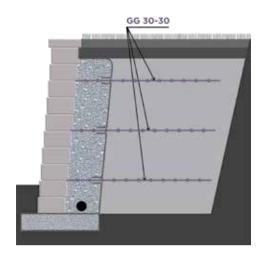

# METHOD OF APPLICATION OF GATOR GRID GG 30-30 BIAXIAL (30 KN/M) SOIL STABILIZATION FOR ADDED STABILITY:

Anchor and stretch GATOR GRID GG 30-30 BIAXIAL before installing the next layer of aggregate and block.