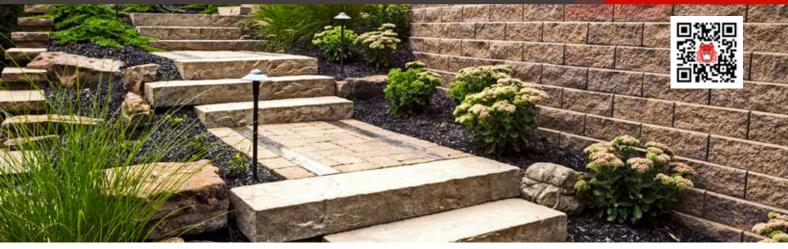

### **GATOR GRID 30-30**

**BIAXIAL GEOGRID (30 KN/M)** 

Staircase, levels, patios, retaining wall & more

#### **IDEAL FOR**

- Staircase internal structure
- Raised patio internal structure
- Retaining wall structure
- Soil stability
- Erosion control
- General landscape
- Subgrade stabilization
- Medium height retaining wall system