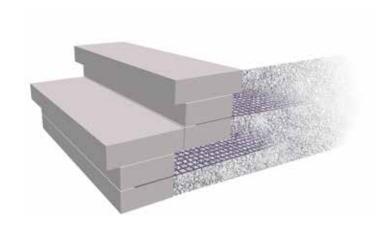

#### **IDEAL FOR**

- Staircase internal structure
- Raised patio internal structure
- Retaining wall structure
- Soil stability
- Erosion control
- General landscape
- Subgrade stabilization
- Medium height retaining wall system

#### **FEATURES**

- Biaxial: can be installed in both directions
- Pliable, stay 100% flat when unrolled
- Ageing resistant
- High tensile strength
- Adds strength, stability and longevity
- Helps reduce stress and load transfer to the structure
- Soil separation for added stability
- UV-Resistance
- Easily combined with gravel and soil