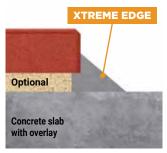

# **APPLICATION DIAGRAMS**

**DRAINAGE** 

**PERMEABLE OR HYBRID** 

**OVERLAY** 

Using established best practices, you will ensure the require base, setting bed and drainage of your hardscape project.