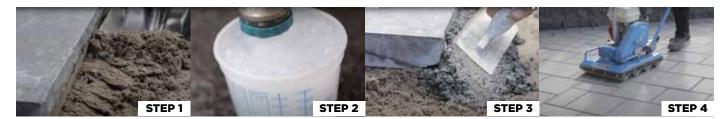

#### STEP 1 REMOVING BEDDING MATERIAL

Remove all excess bedding material 10 cm at the edge of the hardscape project.

### STEP 2 MIXING GATOR XTREME EDGE

Mix 1.7 liters of water with one bag 20 kg of GATOR XTREME EDGE until you obtain a homogeneous mixture.

#### STEP 3 TROWEL GATOR XTREME EDGE 30° ANGLE

Create a triangular shaped wedge of **GATOR XTREME EDGE** against the side of the pavement. With the help of a trowel spread approximately 10 cm of **GATOR XTREME EDGE** mixture at a 30° angle over the base material (Photo 1). Ensure that the **GATOR XTREME EDGE** covers any void spaces and at least 25 mm of the vertical side of the paver or 1/2 the height of the hardscaping material being used.

#### STEP 4 COMPACTION OF THE PAVED SURFACE

Final compaction of the paved surface with the **XP G2 SAND** should take place while the **GATOR XTREME EDGE** is still curing. As with **GATOR NITRO SAND** the paved surface should be compacted 90 minutes after **GATOR XTREME EDGE** installation.